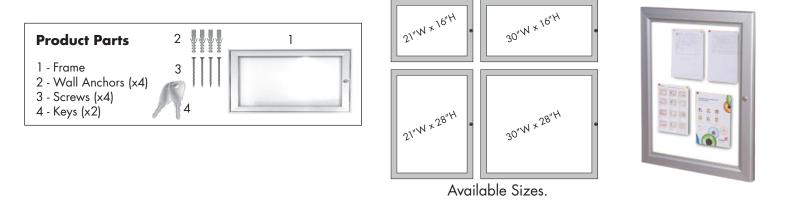

#### Step 1

Find desired location to securely mount the frame. The Hardware (2/3) provided, intended for securing to wood or wallboard. Open the display and pass supplied Screws (3) through holes in Frame (1) and tighten into provided Wall Anchors (2) or solid surface.

## Step 2

Center your graphic in Frame (1), close and lock the cover

## **Safety Note:**

Frame (1) can be mounted with hinge in any location, however we recommend having the hinge placed to either the left or right side to prevent damage to cover.